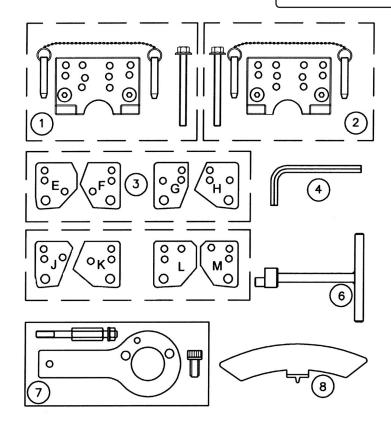

## Petrol Engine Al-Fi Setting/Locking Kit - Fiat 1.8 16v - Belt Drive

Model No: VS4915

| Item | Part No.  | Description                              |
|------|-----------|------------------------------------------|
| 1    | VS4900.01 | SUPPORT BLOCK ASS'Y (INLET)              |
| 2    | VS4900.02 | SUPPORT BLOCK ASS'Y (EXHAUST)            |
| 3    | VS4902    | PET AL-FI CAMSHAFT SETTING PLATE SET FIA |
| 4    | VS4900.06 | ALLEN KEY                                |

| Item | Part No.  | Description                       |
|------|-----------|-----------------------------------|
| 6    | VS1403/04 | TENSIONER ADJUSTER                |
| 7    | VS1403/02 | CAMSHAFT SETTING PLATE SET (BLUE) |
| 8    | VS1403/03 | CRANK LOCKING TOOL                |
|      | VS4920-84 | CASE + INSERT (NOT SHOWN)         |