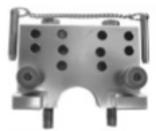

## Parts Information: Petrol Engine Al-Fi Camshaft Setting Plate Kit - Fiat 2.0, 2.4 20v - Belt Drive Model No: VS4907

V\$4900/1 Support Block Assembly (Inlet Camshafts) c/w Retaining Bolts (2), Securing Screws (2) and Location Pin Assembly.