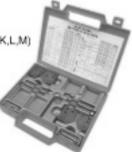

Fiat Camshaft Setting Plate Kit (2.0/2.4 20v) Comprises: V\$4900/1 Support Block Assembly V\$4900/2 Support Block Assembly V\$4903 Camshaft Setting Plate Set (J.K.L.M) V\$4900/84 Case and Insert

| Item | Part No. | Description            | Item | Part No.  | Description                                  |
|------|----------|------------------------|------|-----------|----------------------------------------------|
|      | VS4900-1 | Support Block Assembly |      | VS4900-84 | Case And Insert                              |
|      | VS4900-2 | Support Block Assembly |      | VS4903    | Pet Al-Fi C/Shaft Setting Plate Set Fiat 2.0 |