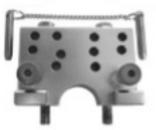

V\$4900/2 Support Block Assembly (Exhaust Camshafts) c/w Retaining Bolts (2), Securing Screws (2) and Location Pin Assembly.

V\$4903 Set of 4 Setting Plates J and K - Inlet L and M - Exhaust Fiat 2.0/2.4 20v Applications V\$4907