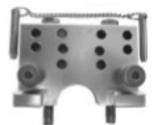

## Parts Information: Petrol Engine Al-Fi Setting Plate Kit - Fiat 1.8 - Belt Drive Model No: VS4906

V\$4900/1 Support Block Assembly (Inlet Camshafts) c/w Retaining Bolts (2), Securing Screws (2) and Location Pin Assembly.

Fiat Camshaft Setting Plate Kit (1.8 16v) Comprises: V\$4900/1 Support Block Assembly V\$4900/2 Support Block Assembly V\$4902 Camshaft Setting Plate Set (E,F,G,H) V\$4900/84 Case and Insert

| Item | Part No. | Description            | Item | Part No.  | Description                                   |
|------|----------|------------------------|------|-----------|-----------------------------------------------|
|      | VS4900-1 | Support Block Assembly |      | VS4902    | Pet Al-Fi Camshaft Setting Plate Set Fiat 1.8 |
|      | VS4900-2 | Support Block Assembly |      | VS4900-84 | Case And Insert                               |