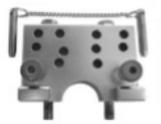

V\$4900/2 Support Block Assembly (Exhaust Camshafts) c/w Retaining Bolts (2), Securing Screws (2) and Location Pin Assembly.

V \$4902 Set of 4 Setting Plates E and F - Inlet G and H - Exhaust Fiat 1.8 16v Applications V\$4906

Fiat Camshaft Setting Plate Kit (1.8 16v) Comprises: V\$4900/1 Support Block Assembly V\$4900/2 Support Block Assembly V\$4902 Camshaft Setting Plate Set (E,F,G,H) V\$4900/84 Case and Insert

| Item | Part No. | Description            | Item | Part No.  | Description                                   |
|------|----------|------------------------|------|-----------|-----------------------------------------------|
|      | VS4900-1 | Support Block Assembly |      | VS4902    | Pet Al-Fi Camshaft Setting Plate Set Fiat 1.8 |
|      | VS4900-2 | Support Block Assembly |      | VS4900-84 | Case And Insert                               |