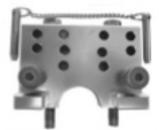

## Parts Information: Petrol Engine Al-Fi Setting Plate Kit - Alfa Romeo 2.0, 2.0JTS - Belt Drive Model No: VS4905

V\$4900/1

Support Block Assembly (Inlet Camshafts) c/w Retaining Bolts (2), Securing Screws (2) and Location Pin Assembly.

## V\$4900/2

Support Block Assembly (Exhaust Camshafts) c/w Retaining Bolts (2), Securing Screws (2) and Location Pin Assembly.