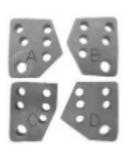

## V \$4901

Set of 4 Setting Plates A and B - Inlet C and D - Exhaust Alfa Romeo Applications V\$4905

Alfa Romeo Camshaft Setting Plate Kit Comprises: V\$4900/1 Support Block Assembly V\$4900/2 Support Block Assembly V\$4901 Camshaft Setting Plate Set (A,B,C,D) V\$4900/84 Case and Insert

| Item | Part No. | Description            |
|------|----------|------------------------|
|      | VS4900-1 | Support Block Assembly |
|      | VS4900-2 | Support Block Assembly |

| Item | Part No.  | Description                                                 |
|------|-----------|-------------------------------------------------------------|
|      | VS4901    | Al-Fi Camshaft Setting Plate Set - Alfa Romeo<br>Twin Spark |
|      | VS4900-84 | Case And Insert                                             |