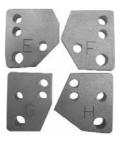

#### VS4906

Fiat Camshaft Setting Plate Kit (1.8 16v) Comprises: VS4900/1 Support Block Assembly VS4900/2 Support Block Assembly VS4902 Camshaft Setting Plate Set (E,F,G,H) VS4900/84 Case and Insert

#### VS4900

3.2 Kit contents

Complete Alfa Romeo & Fiat Camshaft Setting Plate Kit Comprises: VS4900/1 Support Block Assembly VS4900/2 Support Block Assembly VS4901 Camshaft Setting Plate Set (A,B,C,D) VS4902 Camshaft Setting Plate Set (E,F,G,H) VS4903 Camshaft Setting Plate Set (J,K,L,M)