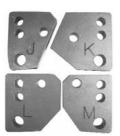

## VS4900/5

VS4901

VS4903

Replacement Location Pins/Chain Assembly Note: 1 off Included with both VS4900/1 and VS4900/2 Support Blocks

A B

Set of 4 Setting Plates J and K - Inlet L and M - Exhaust Fiat 2.0/2.4 20v Applications

## VS4907

Fiat Camshaft Setting Plate Kit (2.0/2.4 20v) Comprises: VS4900/1 Support Block Assembly VS4900/2 Support Block Assembly VS4903 Camshaft Setting Plate Set (J,K,L,M) VS4900/84 Case and Insert