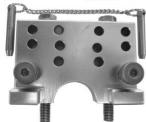

## 3.1 Parts

VS4900/1 Support Block Assembly (Inlet Camshafts) c/w Retaining Bolts (2), Securing Screws (2) and Location Pin Assembly.

## VS4900/2

Support Block Assembly (Exhaust Camshafts) c/w Retaining Bolts (2), Securing Screws (2) and Location Pin Assembly.

## VS4900/3

Replacement Flanged Retaining Bolt Set (4) **Note:** 2 off each bolt included with both VS4900/1 and VS4900/2 Support Blocks

### VS4900/4

Replacement Plate Securing Screw Set (4) Note: 2 off each screw included with both VS4900/1 and VS4900/2 Support Blocks

## VS4900/5

VS4901

VS4903

Replacement Location Pins/Chain Assembly Note: 1 off Included with both VS4900/1 and VS4900/2 Support Blocks

A B

Set of 4 Setting Plates J and K - Inlet L and M - Exhaust Fiat 2.0/2.4 20v Applications