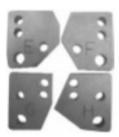

### V \$4902

Set of 4 Setting Plates E and F - Inlet G and H - Exhaust Fiat 1.8 16v Applications

Set of 4 Setting Plates J and K - Inlet L and M - Exhaust Fiat 2.0/2.4 20v Applications

| Item | Part No. | Description                                                 |
|------|----------|-------------------------------------------------------------|
|      | VS4900-1 | Support Block Assembly                                      |
|      | VS4900-2 | Support Block Assembly                                      |
|      | VS4901   | Al-Fi Camshaft Setting Plate Set - Alfa Romeo<br>Twin Spark |
|      | VS4902   | Pet Al-Fi Camshaft Setting Plate Set Fiat 1.8               |
|      | VS4903   | Pet Al-Fi C/Shaft Setting Plate Set Fiat 2.0                |