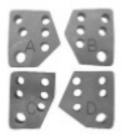

#### V \$4900/2

Support Block Assembly (Exhaust Camshafts) c/w Retaining Bolts (2), Securing Screws (2) and Location Pin Assembly.

Set of 4 Setting Plates A and B - Inlet C and D - Exhaust Alfa Romeo Applications