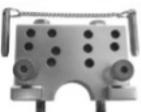

#### V \$4900/2

Support Block Assembly (Exhaust Camshafts) c/w Retaining Bolts (2), Securing Screws (2) and Location Pin Assembly.

Set of 4 Setting Plates A and B - Inlet C and D - Exhaust Alfa Romeo Applications

### V \$4902

Set of 4 Setting Plates E and F - Inlet G and H - Exhaust Fiat 1.8 16v Applications

Set of 4 Setting Plates J and K - Inlet L and M - Exhaust Fiat 2.0/2.4 20v Applications

| Item | Part No. | Description                                                 |
|------|----------|-------------------------------------------------------------|
|      | VS4900-1 | Support Block Assembly                                      |
|      | VS4900-2 | Support Block Assembly                                      |
|      | VS4901   | Al-Fi Camshaft Setting Plate Set - Alfa Romeo<br>Twin Spark |
|      | VS4902   | Pet Al-Fi Camshaft Setting Plate Set Fiat 1.8               |
|      | VS4903   | Pet Al-Fi C/Shaft Setting Plate Set Fiat 2.0                |