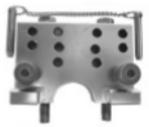

### V \$4900/1

Support Block Assembly (Inlet Camshafts) c/w Retaining Bolts (2), Securing Screws (2) and Location Pin Assembly.

#### V \$4900/2

Support Block Assembly (Exhaust Camshafts) c/w Retaining Bolts (2), Securing Screws (2) and Location Pin Assembly.

Set of 4 Setting Plates A and B - Inlet C and D - Exhaust Alfa Romeo Applications