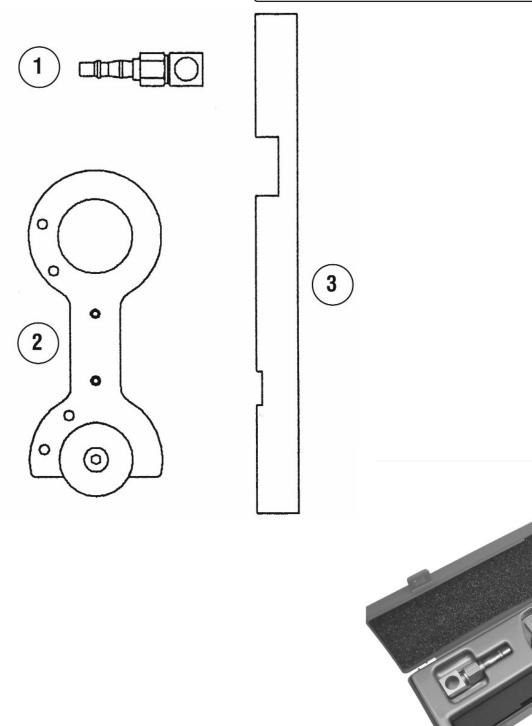

## Parts Information: Petrol Engine Twin Vanos Service Tool Kit -BMW M52TU, M54, M56 - Chain Drive Model No: VS4895

| Item | Part No. | Description              | Item | Part No.  | Description                         |
|------|----------|--------------------------|------|-----------|-------------------------------------|
| 1    | VS4896   | Compressed Air Connector | 3    | VS4898    | Sprocket/Chain Assembly Fixture     |
| 2    | VS4897   | Twin Vanos Setting Tool  |      | VS4895/84 | Blow Mould Case (Red,W/Insert) (NOT |
|      |          |                          |      |           | SHOWN)                              |