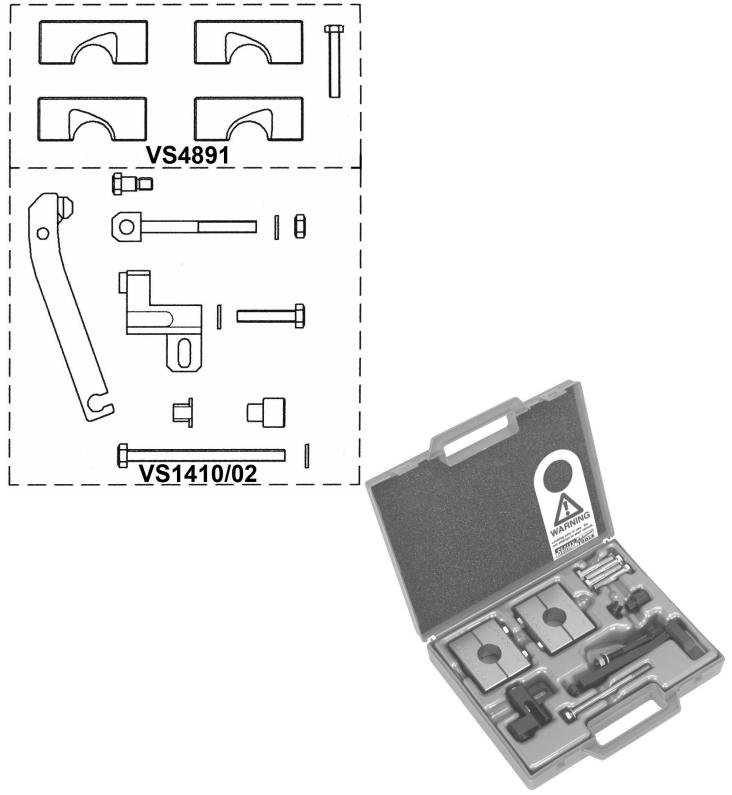

Parts Information: Petrol Engine Setting/Locking Kit - Alfa Romeo 3.2 24v V6 - Belt Drive Model No: VS4890

| Item | Part No.  | Description                | Item | Part No.  | Description                 |
|------|-----------|----------------------------|------|-----------|-----------------------------|
| 1    | VS4891    | Camshaft Setting Plate Set |      | VS4890/84 | Case And Insert (NOT SHOWN) |
| 2    | VS1410/02 | Tensioner Tool             |      |           |                             |