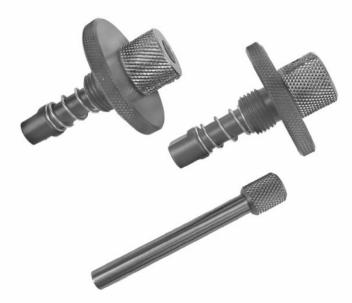

## Parts Information: Diesel Engine Setting/Locking Kit - Fiat 1.3JTD 16v Multijet - Chain Drive Model No: VS4885

| Item | Part No. | Description          | Ite | em | Part No. | Description                      |
|------|----------|----------------------|-----|----|----------|----------------------------------|
| 4    | VS4881   | Flywheel Locking Pin | Ę   | 5  | VS4771   | Camshaft Setting Tool Set (Pair) |