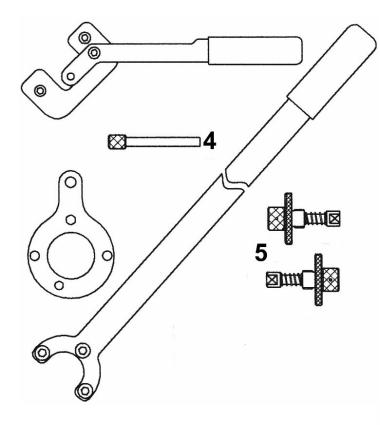

## Parts Information: Diesel Engine Setting/Locking Kit - Fiat 1.3JTD 16v Multijet - Chain Drive Model No: VS4885

| Item | Part No. | Description          | Ite | em | Part No. | Description                      |
|------|----------|----------------------|-----|----|----------|----------------------------------|
| 4    | VS4881   | Flywheel Locking Pin | Ę   | 5  | VS4771   | Camshaft Setting Tool Set (Pair) |