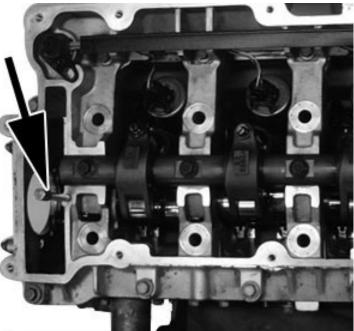

## Parts Information:

Diesel Engine Setting/Locking Kit - Land Rover 2.5D/Td5 - Chain Drive

Model No: VS4875

| Item | Part No. | Description                       |
|------|----------|-----------------------------------|
| 1    | VS4876   | FLYWHEEL / CRANKSHAFT LOCKING PIN |

| ĺ | Item | Part No. | Description         |
|---|------|----------|---------------------|
|   | 2    | VS170/1  | PIN, LOCKING (PAIR) |

NOTE: It is our policy to continually improve products and as such we reserve the right to alter data, specifications and component parts without prior notice. IMPORTANT: No liability is accepted for incorrect use of product.