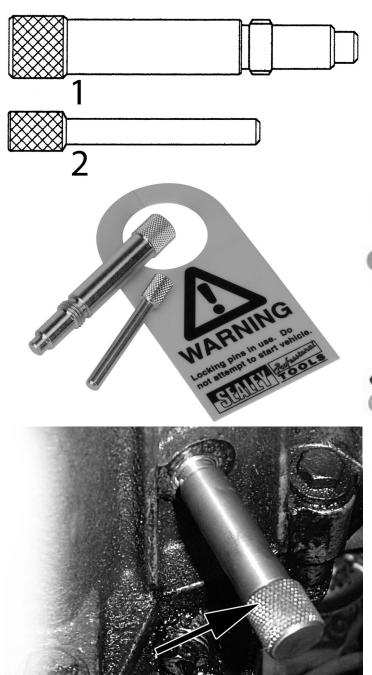

## Parts Information:

Diesel Engine Setting/Locking Kit - Land Rover 2.5D/Td5 - Chain Drive

Model No: VS4875

| Item | Part No. | Description                       |
|------|----------|-----------------------------------|
| 1    | VS4876   | FLYWHEEL / CRANKSHAFT LOCKING PIN |

| ĺ | Item | Part No. | Description         |
|---|------|----------|---------------------|
|   | 2    | VS170/1  | PIN, LOCKING (PAIR) |

NOTE: It is our policy to continually improve products and as such we reserve the right to alter data, specifications and component parts without prior notice. IMPORTANT: No liability is accepted for incorrect use of product.