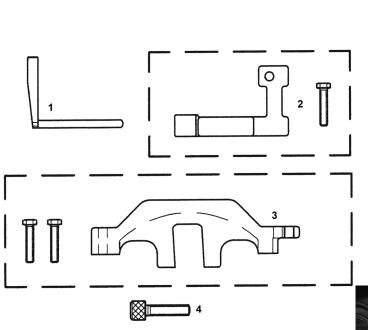

Parts Information: Petrol Engine Setting/Locking Kit - BMW 1.6 - Chain Drive Model No: VS4870

| Item | Part No. | Description                                 |
|------|----------|---------------------------------------------|
| 1    | VS4801   | FLYWHEEL TDC LOCKING PIN                    |
|      | VS4868   | CAMSHAFT SETTING PLATE ASS'Y (ITEMS 2 TO 4) |
| 2    | VS4868-1 | CAMSHAFT SETTING PLATE (INLET)              |
| 3    | VS4868-2 | CAMSHAFT SETTING PLATE (EXHAUST)            |

| Item | Part No.  | Description                   |
|------|-----------|-------------------------------|
| 4    | VS4805-3  | SECURING SCREW                |
| 5    | VS4803    | CHAIN TENSIONER PRE-LOAD TOOL |
| 6    | VS4869    | VANOS ALIGNMENT PLATE         |
|      | VS4870-84 | CASE + INSERT                 |