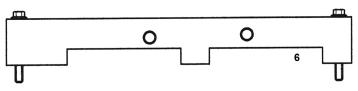

| Item | Part No.  | Description                   |
|------|-----------|-------------------------------|
| 4    | VS4805-3  | SECURING SCREW                |
| 5    | VS4803    | CHAIN TENSIONER PRE-LOAD TOOL |
| 6    | VS4869    | VANOS ALIGNMENT PLATE         |
|      | VS4870-84 | CASE + INSERT                 |