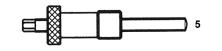

| Item | Part No.  | Description                   |
|------|-----------|-------------------------------|
| 4    | VS4805-3  | SECURING SCREW                |
| 5    | VS4803    | CHAIN TENSIONER PRE-LOAD TOOL |
| 6    | VS4869    | VANOS ALIGNMENT PLATE         |
|      | VS4870-84 | CASE + INSERT                 |