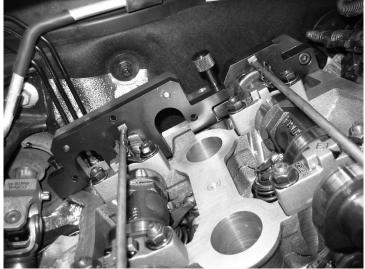

Parts Information: Petrol Engine Setting/Locking Kit - BMW 1.6 - Chain Drive Model No: VS4870

| Item | Part No. | Description                                 |
|------|----------|---------------------------------------------|
| 1    | VS4801   | FLYWHEEL TDC LOCKING PIN                    |
|      | VS4868   | CAMSHAFT SETTING PLATE ASS'Y (ITEMS 2 TO 4) |
| 2    | VS4868-1 | CAMSHAFT SETTING PLATE (INLET)              |
| 3    | VS4868-2 | CAMSHAFT SETTING PLATE (EXHAUST)            |

| Item | Part No.  | Description                   |
|------|-----------|-------------------------------|
| 4    | VS4805-3  | SECURING SCREW                |
| 5    | VS4803    | CHAIN TENSIONER PRE-LOAD TOOL |
| 6    | VS4869    | VANOS ALIGNMENT PLATE         |
|      | VS4870-84 | CASE + INSERT                 |