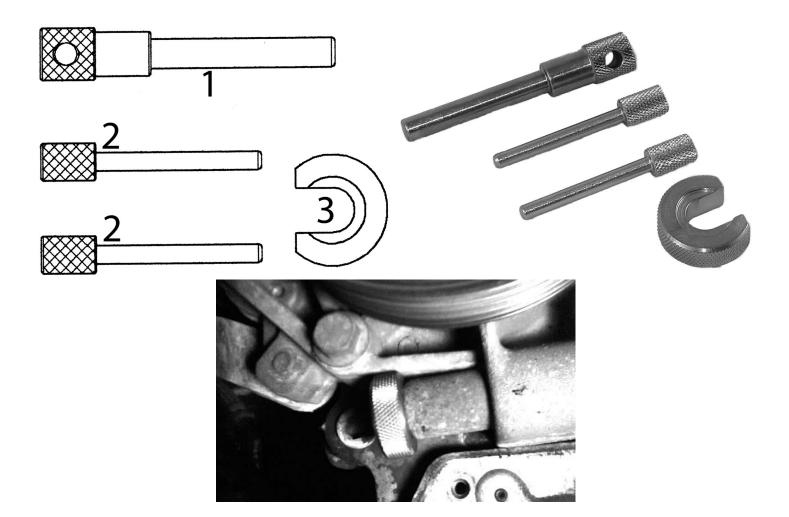

Parts Information: **Diesel Engine Timing Kit - Citroen, Fiat,** Iveco, Peugeot, Renault 2.5, 2.8D/DT/TDi/ HDi/JTD - Belt Drive Model No: VS4865

| Item | Part No. | Description               | Ite | m | Part No. | Description              |
|------|----------|---------------------------|-----|---|----------|--------------------------|
| 1    | VS125/R1 | CRANK LOCKING PIN         | 3   |   | VS4866   | TENSIONER RETAINING TOOL |
| 2    | VS125/C4 | INJECTOR PUMP LOCKING PIN |     |   |          |                          |