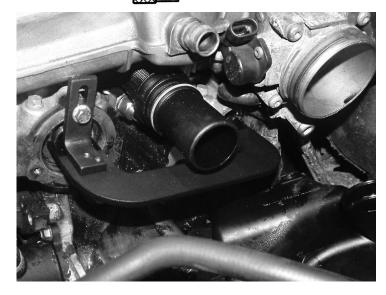

## Petrol Engine Setting/Locking Kit - Renault 2.0 IDE - Belt Drive

Model No: VS4860

| Item | Part No. | Description            |
|------|----------|------------------------|
| 1    | VS4861   | CAMSHAFT SETTING PLATE |
| 2    | VS125/R1 | CRANK LOCKING PIN      |