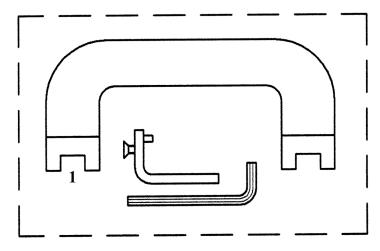

## Petrol Engine Setting/Locking Kit - Renault 2.0 IDE - Belt Drive

Model No: VS4860

| Item | Part No. | Description            |
|------|----------|------------------------|
| 1    | VS4861   | CAMSHAFT SETTING PLATE |
| 2    | VS125/R1 | CRANK LOCKING PIN      |