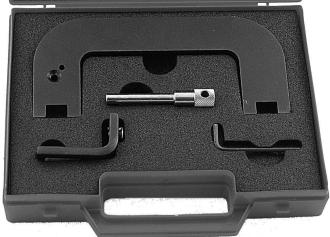

## Petrol Engine Setting/Locking Kit - Renault 2.0 IDE - Belt Drive

Model No: VS4860

| Item | Part No. | Description            |
|------|----------|------------------------|
| 1    | VS4861   | CAMSHAFT SETTING PLATE |
| 2    | VS125/R1 | CRANK LOCKING PIN      |

| Item | Part No.  | Description                    |
|------|-----------|--------------------------------|
|      | VS4860-84 | BLOW MOULD CASE (RED,W/INSERT) |

NOTE: It is our policy to continually improve products and as such we reserve the right to alter data, specifications and component parts without prior notice. IMPORTANT: No liability is accepted for incorrect use of product.