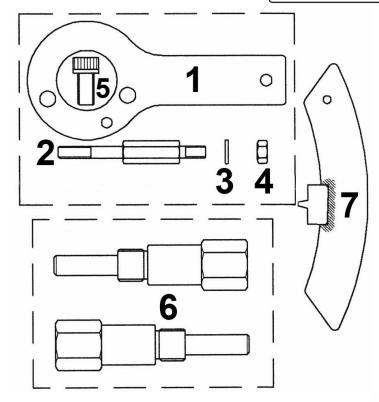

Parts Information: Diesel Engine Setting/Locking Kit - Alfa Romeo, Fiat, Lancia 1.6D/1.9D/2.0D/2.4D JTD/Multijet - Belt Drive Model No: VS4850

| Iter  | Part No.  | Description                   | Item | Part No.  | Description                 |
|-------|-----------|-------------------------------|------|-----------|-----------------------------|
| 1 - 5 | VS1405/02 | Crank Locking Tool            | 7    | VS1403/03 | Crank Locking Tool          |
| 6     | VS4776    | Camshaft Setting Tools (Pair) |      | VS4850/84 | Case And Insert (NOT SHOWN) |