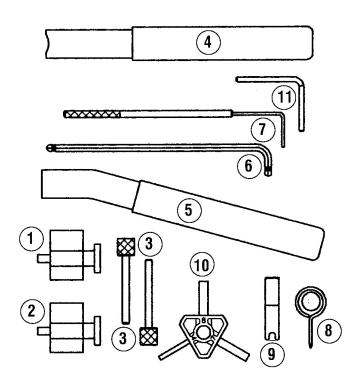

## Parts Information:

Diesel Engine Setting/Locking Kit - VAG Pumpe Duse 1.2, 1.4, 1.9, 2.0TDi PD - Belt **Drive** 

Model No: VS4840

| Item | Part No.  | Description                           |
|------|-----------|---------------------------------------|
| 1    | VS1245/01 | Crank Locking Tool (Gold/Round)       |
| 2    | VS4836    | Crankshaft Locking Tool (Silver/Oval) |
| 3    | VS124/V2  | Injection Pump Locking Pin            |
| 4    | VS1245/02 | Tensioner Adjuster                    |
| 5    | VS12472   | Tension Adjuster - VAG                |
| 6    | VS4837    | Tensioner Adjustment Tool             |

| Item | Part No.  | Description                                |
|------|-----------|--------------------------------------------|
| 7    | VS4838    | Tensioner Locking Tool                     |
| 8    | VS4640T7  | Tensioner Locking Pin(Mech Tensioner)      |
| 9    | VS1245/03 | Tensioner Tool                             |
| 10   | VS1245/04 | Tensioner Setting Tool                     |
| 11   | VS4840V4  | Auxiliary Belt Tensioner(Locking Pin)      |
|      | VS4840/84 | Blow Mould Case (Red,W/Insert) (NOT SHOWN) |