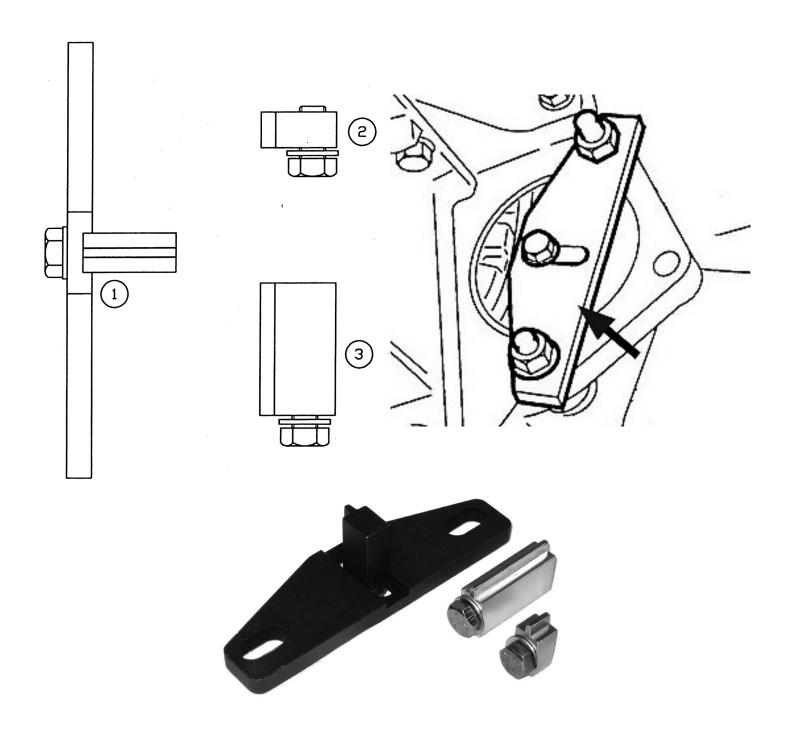

## Diesel/Petrol Engine Flywheel Locking Tool Set - Ford - Belt/Chain Drive

Model No: VS4834

| Item | Part No.  | Description               |
|------|-----------|---------------------------|
| 1    | VS1012/02 | FLYWHEEL LOCKING TOOL (A) |
| 2    | VS4834-01 | ADAPTOR (B)               |

| Item | Part No.  | Description |
|------|-----------|-------------|
| 3    | VS4834-02 | ADAPTOR (C) |
|      |           |             |

NOTE: It is our policy to continually improve products and as such we reserve the right to alter data, specifications and component parts without prior notice. IMPORTANT: No liability is accepted for incorrect use of product.