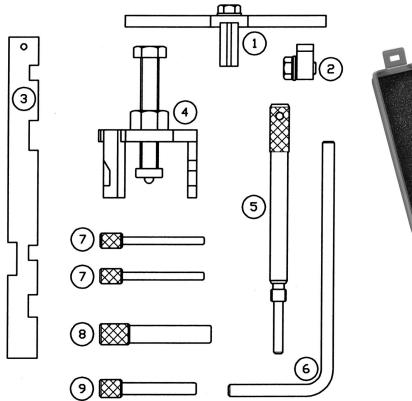

Parts Information:

Diesel Engine Setting/Locking Kit - Ford 1.4, 1.6TDCi 1.8DT/TDCi/TDdi, 2.0TDCi - Belt **Drive** 

Model No: VS4830

| Item | Part No.  | Description            |
|------|-----------|------------------------|
| 1    | VS1012/02 | FLYWHEEL LOCKING TOOL  |
| 2    | VS4834-01 | ADAPTOR (B)            |
| 3    | VS4933    | CAMSHAFT SETTING PLATE |
| 4    | VS1012/01 | SPROCKET REMOVER       |
| 5    | VS101/2   | CRANKSHAFT TDC PIN     |

| Item | Part No.   | Description                                |
|------|------------|--------------------------------------------|
| 6    | VS4830-F6  | FLYWHEEL LOCKING PIN                       |
| 7    | VS4735.P15 | INJECTION PUMP & CRANKSHAFT LOCKING<br>PIN |
| 8    | VS4735.P16 | FLYWHEEL LOCKING PIN                       |
| 9    | VS4735.P17 | CAMSHAFT LOCKING PIN                       |
|      | VS4830-84  | BLOW MOULD CASE (RED,W/INSERT)             |