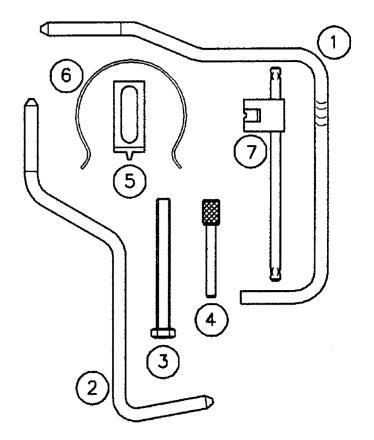

Parts Information: Diesel Engine Setting/Locking Kit -Citroen, Peugeot, LDV - 1.9 DW8 - Belt **Drive** Model No: VS4822

| Item | Part No.  | Description          |
|------|-----------|----------------------|
| 1    | VS125/C8  | FLYWHEEL LOCKING PIN |
| 2    | VS125/C6  | FLYWHEEL LOCKING PIN |
| 3    | VS1210/M8 | BOLT M8X80           |
| 4    | VS125/C2  | INJ.PUMP LOCKING PIN |

| Item | Part No.  | Description                                  |
|------|-----------|----------------------------------------------|
| 5    | VS1286    | FLYWHEEL HOLDING TOOL CITROEN/<br>PEUGEOT PE |
| 6    | VS1210/04 | TIMING BELT RETAINING CLIP                   |
| 7    | VS1210/02 | TENSIONER ADJUSTER                           |
|      | VS4822/84 | CASE & INSERT (NOT SHOWN)                    |