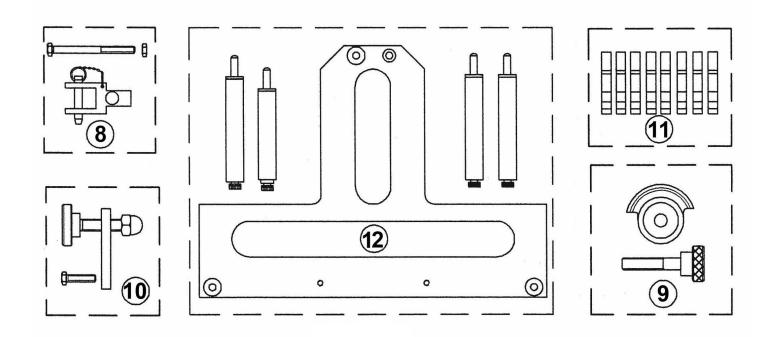

## Petrol Engine Camshaft/Carrier Bracket Remover & Installer Tool Kit - BMW - Chain **Drive**

Model No: VS4815

| Item | Part No. | Description                         |
|------|----------|-------------------------------------|
| 8    | VS4814   | TORSION SPRING REMOVER/INSTALLER    |
| 9    | VS4816   | INLET CAMSHAFT SECURING TOOL(FRONT) |
| 10   | VS4817   | INLET CAMSHAFT SECURING TOOL(REAR)  |

| Item | Part No.  | Description                              |
|------|-----------|------------------------------------------|
| 11   | VS4818    | INTERMEDIATE LEVER CLAMP SET(8pcs)       |
| 12   | VS4819    | CAMSHAFT/CARRIER BRACKET MOUNTING FIXTUR |
|      | VS4815/84 | CASE AND INSERT (NOT SHOWN)              |