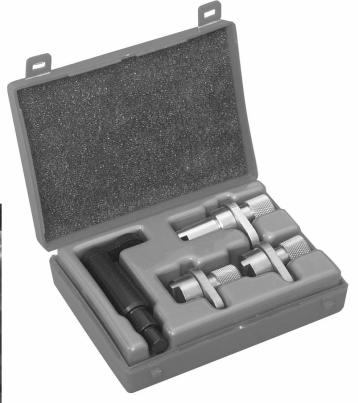

## Parts Information:

Petrol Engine Setting/Locking Kit - VAG 1.2 3Cyl (6v/12v) - Chain Drive Model No: VS4810

| Item | Part No. | Description                     |
|------|----------|---------------------------------|
| 1    | VS4811   | CAMSHAFT SETTING TOOL (AWY)     |
| 2    | VS4812   | CAMSHAFT SETTING TOOL-PAIR(AZQ) |

| It | tem | Part No.  | Description                 |
|----|-----|-----------|-----------------------------|
|    | 3   | VS4813    | FLYWHEEL LOCKING PIN        |
|    |     | VS4810/83 | CASE AND INSERT (NOT SHOWN) |