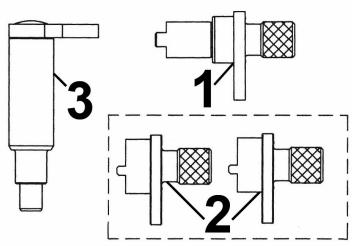

## Parts Information:

Petrol Engine Setting/Locking Kit - VAG 1.2 3Cyl (6v/12v) - Chain Drive Model No: VS4810

| Item | Part No. | Description                     |
|------|----------|---------------------------------|
| 1    | VS4811   | CAMSHAFT SETTING TOOL (AWY)     |
| 2    | VS4812   | CAMSHAFT SETTING TOOL-PAIR(AZQ) |

| It | tem | Part No.  | Description                 |
|----|-----|-----------|-----------------------------|
|    | 3   | VS4813    | FLYWHEEL LOCKING PIN        |
|    |     | VS4810/83 | CASE AND INSERT (NOT SHOWN) |