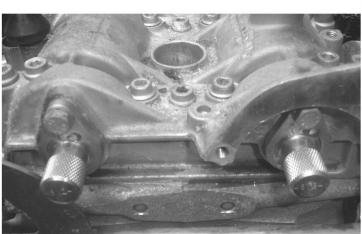

## Parts Information:

Petrol Engine Setting/Locking Kit - VAG 1.2 3Cyl (6v/12v) - Chain Drive Model No: VS4810

| Item | Part No. | Description                     |
|------|----------|---------------------------------|
| 1    | VS4811   | CAMSHAFT SETTING TOOL (AWY)     |
| 2    | VS4812   | CAMSHAFT SETTING TOOL-PAIR(AZQ) |

| It | tem | Part No.  | Description                 |
|----|-----|-----------|-----------------------------|
|    | 3   | VS4813    | FLYWHEEL LOCKING PIN        |
|    |     | VS4810/83 | CASE AND INSERT (NOT SHOWN) |