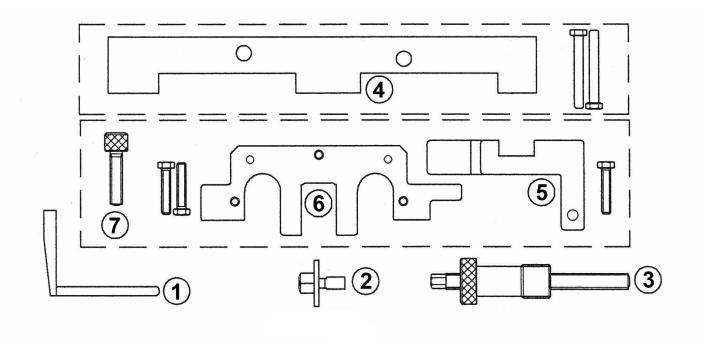

## Parts Information:

Petrol Engine Twin Camshaft Setting/ Locking Kit - (Incorporating Vanos Alignment) BMW N42 & N46 Model No: VS4800

| Item | Part No. | Description                   |
|------|----------|-------------------------------|
| 1    | VS4801   | FLYWHEEL TDC LOCKING PIN      |
| 2    | VS4802   | CAMSHAFT TURNING TOOL         |
| 3    | VS4803   | CHAIN TENSIONER PRE-LOAD TOOL |

| Item  | Part No.  | Description                     |
|-------|-----------|---------------------------------|
| 4     | VS4804    | VANOS ALIGNMENT PLATE           |
| 5 - 7 | VS4805    | CAMSHAFT SETTING PLATE ASSEMBLY |
|       | VS4800/84 | CASE AND INSERT (NOT SHOWN)     |