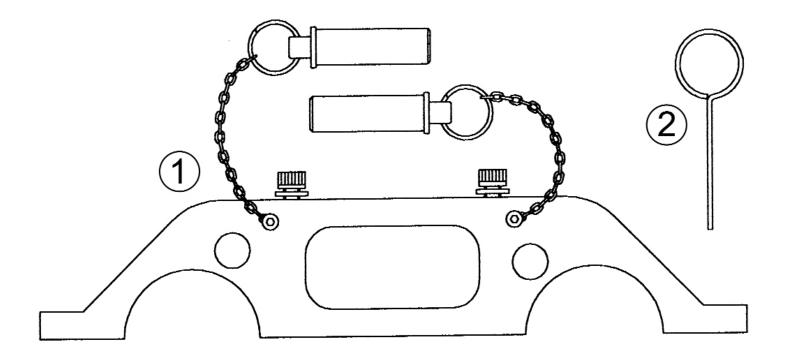

## Parts Information:

Petrol Engine Setting/Locking Kit - Vauxhall/Opel 2.2 - Chain Drive Model No: VS4766

| Item | Part No.  | Description             |
|------|-----------|-------------------------|
| 1    | VS4767    | Camshaft Setting Tool   |
| 2    | VS4593.1B | Tensioner Retaining Pin |

| Item | Part No. | Description             |
|------|----------|-------------------------|
|      | VS-TAG   | Warning Tag (NOT SHOWN) |
|      |          |                         |

NOTE: It is our policy to continually improve products and as such we reserve the right to alter data, specifications and component parts without prior notice. IMPORTANT: No liability is accepted for incorrect use of product.