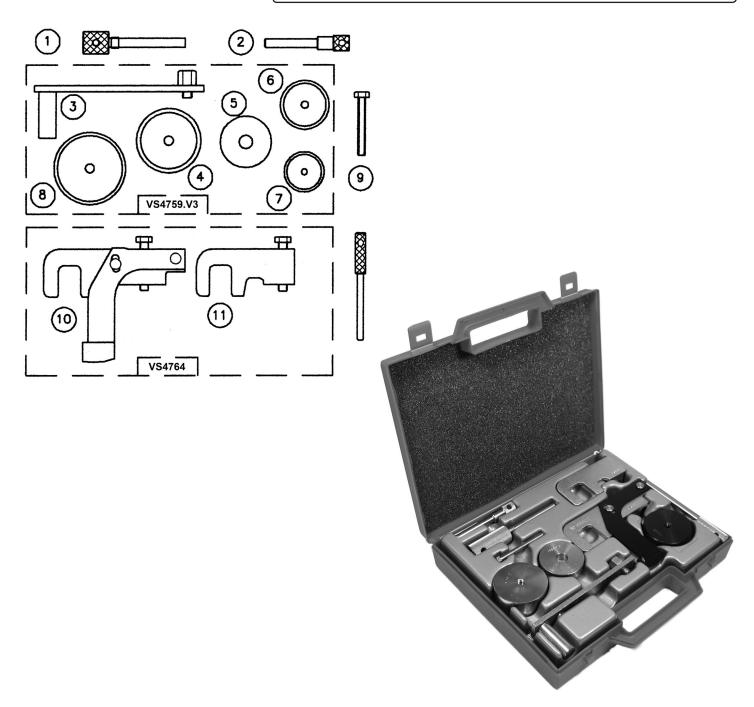

Parts Information: **Diesel Engine Setting/Locking Kit -**Renault, Nissan, Vauxhall/Opel 1.5D, 1.9D, 2.2D, 2.5D dCi/Di/Dti/CDTi - Belt Drive Model No: VS4760.V3

| Item  | Part No.  | Description                       |
|-------|-----------|-----------------------------------|
| 1     | VS4562A   | CRANKSHAFT LOCKING PIN            |
| 2     | VS125/R1  | CRANK LOCKING PIN                 |
| 3 - 8 | VS4759.V3 | TENSIONER TOOL                    |
| 9     | SS660.S   | HEX HEAD SET SCREW M6x60mm SINGLE |

| Item | Part No.     | Description                |
|------|--------------|----------------------------|
| 10   | VS4764       | CAMSHAFT SETTING PLATE SET |
| 11   | VS4763       | CRANKSHAFT LOCKING PIN     |
|      | VS4760.V3-84 | CASE & INSERT              |