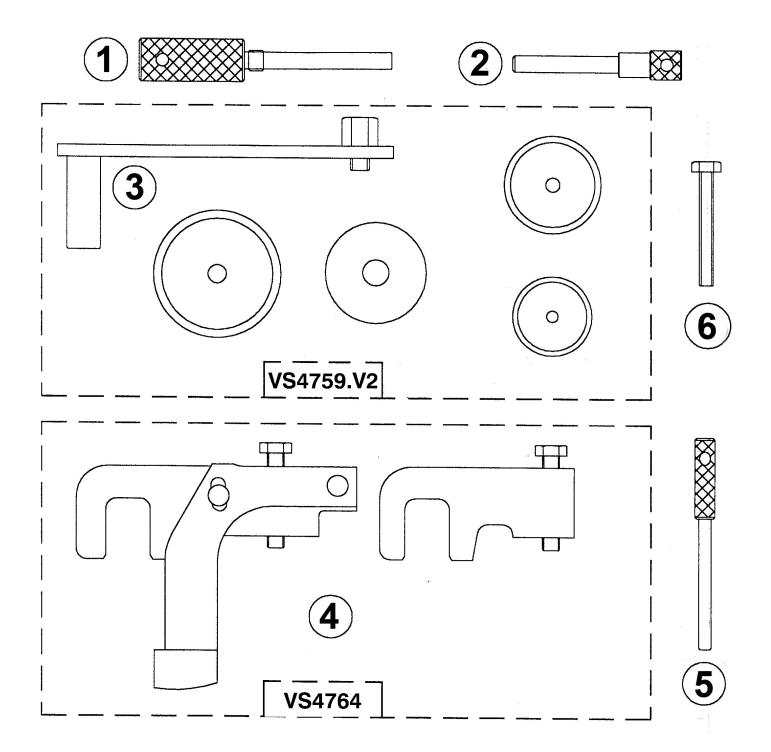

## Diesel Setting/Locking Kit - Renault dCi **Model No: VS4760.V2**

| Item | Part No.  | Description                |
|------|-----------|----------------------------|
| 1    | VS1220/02 | TDC Locking Pin            |
| 2    | VS125/R1  | Crank Locking Pin          |
| 3    | VS4759.V2 | Tensioner Tool             |
| 4    | VS4764    | Camshaft Setting Plate Set |

| Item | Part No.     | Description                       |
|------|--------------|-----------------------------------|
| 5    | VS4763       | Crankshaft Locking Pin            |
| 6    | SS660.S      | Hex Head Set Screw m6x60mm Single |
|      | VS4760.V2-84 | Case And Insert (NOT SHOWN)       |
|      | VS-TAG       | Warning Tag (NOT SHOWN)           |