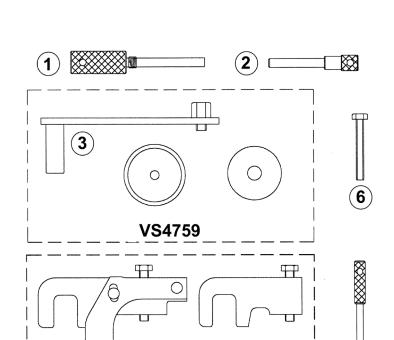

## Diesel Setting/Locking Kit - Renault dCi Model No: VS4760

VS4764

| Item | Part No.  | Description       |
|------|-----------|-------------------|
| 1    | VS1220/02 | TDC Locking Pin   |
| 2    | VS125/R1  | Crank Locking Pin |
| 3    | VS4759    | Tensioner Tool    |

| Item | Part No. | Description                       |
|------|----------|-----------------------------------|
| 4    | VS4764   | Camshaft Setting Plate Set        |
| 5    | VS4763   | Crankshaft Locking Pin            |
| 6    | SS660.S  | Hex Head Set Screw M6x60mm Single |