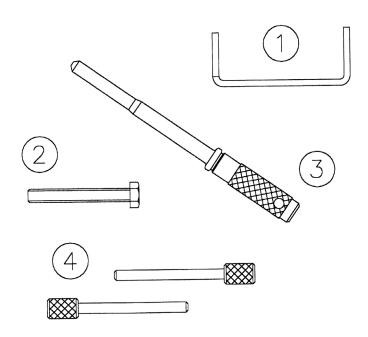

## Parts Information:

Petrol Engine Setting/Locking Kit - Honda 1.6, 1.8, 2.0, 2.2, 2.3, 3.0 SOHC/Twin Cam -**Belt Drive** 

Model No: VS4656

|   | Item | Part No.  | Description                       |
|---|------|-----------|-----------------------------------|
|   | 1    | VS4571    | Tensioner Retaining Clamp         |
|   | 2    | SS645.S   | Hex Head Set Screw m6x45mm Single |
| Γ | 3    | VS3032.10 | Balancer Shaft Locking Pin        |

| Item | Part No.  | Description                  |
|------|-----------|------------------------------|
| 4    | VS3032.02 | Camshaft Locking Pins (Pair) |
|      | VS4656.84 | Case + Insert (NOT SHOWN)    |
|      | VS-TAG    | Warning Tag (NOT SHOWN)      |