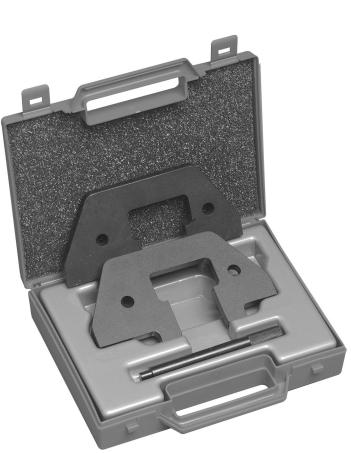

Parts Information: Petrol Engine Setting/Locking Kit - BMW V12 M70/M73 - Chain Drive Model No: VS4564

| Item | Part No. | Description          | Item | Part No. | Description               |
|------|----------|----------------------|------|----------|---------------------------|
| 1    | VS118/01 | Cam Setting Plate    |      | VS118/84 | Case & Insert (NOT SHOWN) |
| 2    | VS118/02 | Flywheel Locking Pin |      | VS-TAG   | Warning Tag (NOT SHOWN)   |