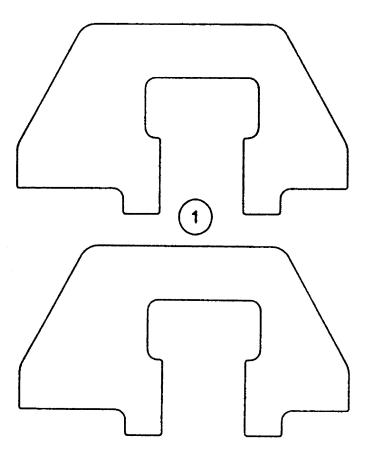

Parts Information: Petrol Engine Setting/Locking Kit - BMW V12 M70/M73 - Chain Drive Model No: VS4564

| Item | Part No. | Description          | Item | Part No. | Description               |
|------|----------|----------------------|------|----------|---------------------------|
| 1    | VS118/01 | Cam Setting Plate    |      | VS118/84 | Case & Insert (NOT SHOWN) |
| 2    | VS118/02 | Flywheel Locking Pin |      | VS-TAG   | Warning Tag (NOT SHOWN)   |