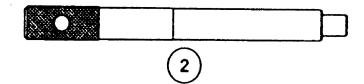

Parts Information: Petrol Engine Setting/Locking Kit - BMW V12 M70/M73 - Chain Drive Model No: VS4564

| Item | Part No. | Description          | Item | Part No. | Description               |
|------|----------|----------------------|------|----------|---------------------------|
| 1    | VS118/01 | Cam Setting Plate    |      | VS118/84 | Case & Insert (NOT SHOWN) |
| 2    | VS118/02 | Flywheel Locking Pin |      | VS-TAG   | Warning Tag (NOT SHOWN)   |