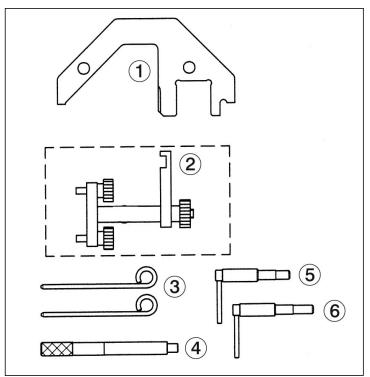

Parts Information: Diesel Engine Setting/Locking Kit - BMW, Land Rover, MG, Rover - Chain Drive Model No: VS4555.V2

| Item | Part No. | Description            |
|------|----------|------------------------|
| 1    | VS4551   | CAMSHAFT SETTING PLATE |
| 2    | VS4552   | CAM PLATE LOCKING TOOL |
| 3    | VS4413   | RETAINING PIN SET      |
| 4    | VS118/02 | FLYWHEEL LOCKING PIN   |

| Item | Part No.     | Description          |
|------|--------------|----------------------|
| 5    | VS4886       | FLYWHEEL LOCKING PIN |
| 6    | VS4887       | FLYWHEEL LOCKING PIN |
|      | VS4555.V2-84 | CASE + INSERT        |