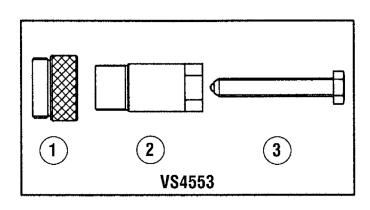

## Parts Information:

Diesel Engine Injection Pump Remover & Sprocket Retainer - BMW M47, M57 - Chain **Drive** 

Model No: VS4553

| Item | Part No. | Description    |
|------|----------|----------------|
| 1    | VS4553-1 | SUPPORT SLEEVE |
| 2    | VS4553-2 | ADAPTOR        |

| Item | Part No. | Description |
|------|----------|-------------|
| 3    | VS4553-3 | FORCE SCREW |
|      |          |             |

NOTE: It is our policy to continually improve products and as such we reserve the right to alter data, specifications and component parts without prior notice. IMPORTANT: No liability is accepted for incorrect use of product.