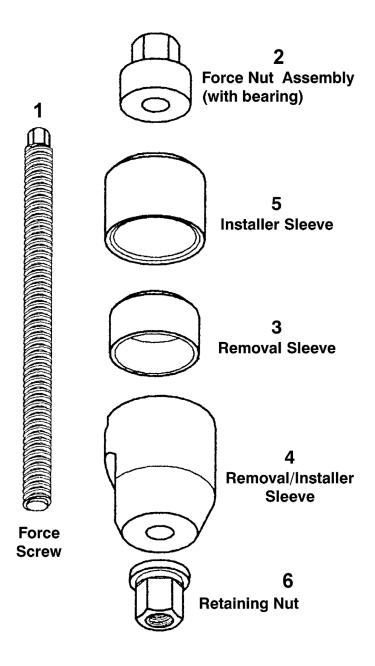

## **BMW Rear Ball Joint Tool** Model No: VS4498

| Item | Part No.  | Description     |
|------|-----------|-----------------|
| 1    | VS4498.01 | Force Screw     |
| 2    | VS4498.02 | Force Nut Ass'y |
| 3    | VS4498.03 | Removal Sleeve  |

| Item | Part No.  | Description              |
|------|-----------|--------------------------|
| 4    | VS4498.04 | Removal/Installer Sleeve |
| 5    | VS4498.05 | Installer Sleeve         |
| 6    | VS4498.06 | Retaining Nut            |