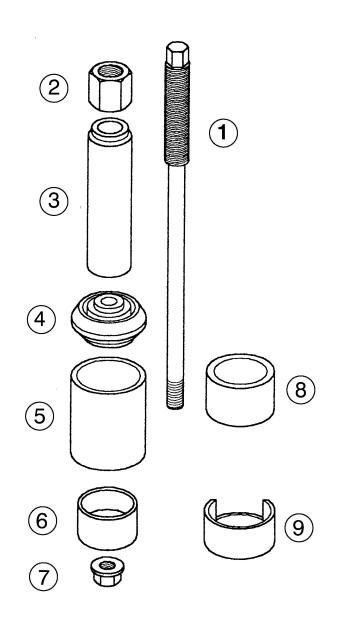

## **Trailing Arm Bush Removal/Installation** Tool - Vauxhall/Opel Vectra

Model No: VS4460

| Item | Part No.  | Description    |
|------|-----------|----------------|
| 1    | VS4460.01 | Force Screw    |
| 2    | VS4460.02 | Force Nut      |
| 3    | VS4460.03 | Spacer Tube    |
| 4    | VS4460.04 | Bearing Ass'y  |
| 5    | VS4460.05 | Support Sleeve |

| Item | Part No.  | Description                       |
|------|-----------|-----------------------------------|
| 6    | VS4460.06 | Removal Sleeve                    |
| 7    | SN12.S    | Steel Nut M12 Zinc Din934(Single) |
| 8    | VS4460.08 | Installer Sleeve                  |
| 9    | VS4460.09 | Retaining Sleeve                  |