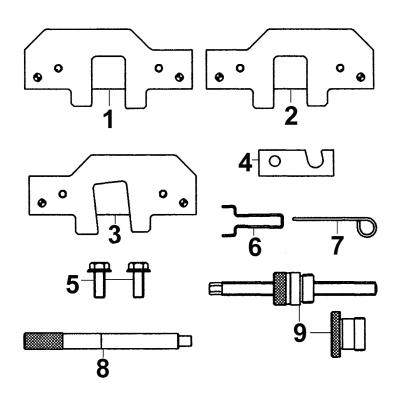

## Parts Information:

Petrol Engine Setting/Locking Kit - BMW 1.8, 2.0, 2.3, 2.5, 2.8 - Chain Drive

Model No: VS4425

| Item | Part No.  | Description             |
|------|-----------|-------------------------|
| 1    | VS4310.01 | L H Plate Assembly      |
| 2    | VS4310.02 | R H Plate Assembly      |
| 3    | VS4424    | Timing Adjustment Plate |
| 4    | VS4309.04 | Latch Plate             |
| 5    | VS4309.05 | Latch Bolt              |
| 6    | VS4311.01 | Tensioner Pin For M50   |

| Item | Part No.  | Description                    |
|------|-----------|--------------------------------|
| 7    | VS4311.02 | Tensioner Pin For M52          |
| 8    | VS118/02  | Flywheel Locking Pin           |
| 9    | VS4323    | Pre-Load Tool                  |
|      | VS4311    | Tensioner Tool Set (NOT SHOWN) |
|      | VS4425.84 | Case + Insert (NOT SHOWN)      |
|      | VS-TAG    | Warning Tag (NOT SHOWN)        |