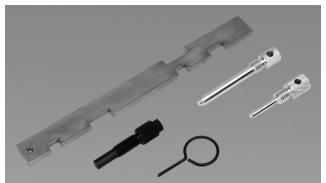

## Petrol Engine Setting/Locking Kit - Ford & Mazda

Model No: VS4404C

| Item | Part No.  | Description                   |
|------|-----------|-------------------------------|
| 1    | VS4933    | CAMSHAFT SETTING PLATE        |
| 2    | VS115/2   | CRANKSHAFT TDC LOCATION PIN   |
| 3    | VS115/3   | CRANKSHAFT TDC LOCATION PIN   |
| 4    | VS3032.21 | CRANKSHAFT LOCKING PIN - FORD |

| Item | Part No.  | Description                           |
|------|-----------|---------------------------------------|
| 5    | VS4640T7  | TENSIONER LOCKING PIN(MECH TENSIONER) |
| 6    | VS1013/01 | REMOVAL PLATE                         |
| 7    | VS1013/02 | INSTALLER                             |
| 8    | VS1013/03 | HOLDING TOOL                          |