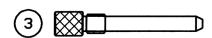

## Petrol Engine Setting/Locking Kit - Ford & Mazda

Model No: VS4404C

| Item | Part No.  | Description                   |
|------|-----------|-------------------------------|
| 1    | VS4933    | CAMSHAFT SETTING PLATE        |
| 2    | VS115/2   | CRANKSHAFT TDC LOCATION PIN   |
| 3    | VS115/3   | CRANKSHAFT TDC LOCATION PIN   |
| 4    | VS3032.21 | CRANKSHAFT LOCKING PIN - FORD |