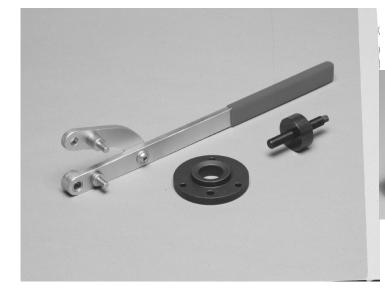

## Petrol Engine Setting/Locking Kit - Ford & Mazda

Model No: VS4404C

| Item | Part No.  | Description                   |
|------|-----------|-------------------------------|
| 1    | VS4933    | CAMSHAFT SETTING PLATE        |
| 2    | VS115/2   | CRANKSHAFT TDC LOCATION PIN   |
| 3    | VS115/3   | CRANKSHAFT TDC LOCATION PIN   |
| 4    | VS3032.21 | CRANKSHAFT LOCKING PIN - FORD |

| Item | Part No.  | Description                           |
|------|-----------|---------------------------------------|
| 5    | VS4640T7  | TENSIONER LOCKING PIN(MECH TENSIONER) |
| 6    | VS1013/01 | REMOVAL PLATE                         |
| 7    | VS1013/02 | INSTALLER                             |
| 8    | VS1013/03 | HOLDING TOOL                          |