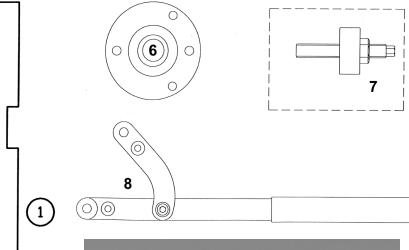

| Item | Part No.  | Description                           |
|------|-----------|---------------------------------------|
| 5    | VS4640T7  | TENSIONER LOCKING PIN(MECH TENSIONER) |
| 6    | VS1013/01 | REMOVAL PLATE                         |
| 7    | VS1013/02 | INSTALLER                             |
| 8    | VS1013/03 | HOLDING TOOL                          |