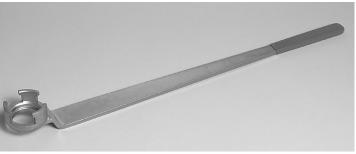

| Item | Part No.  | Description                           |
|------|-----------|---------------------------------------|
| 5    | VS4640T7  | TENSIONER LOCKING PIN(MECH TENSIONER) |
| 6    | VS1013/01 | REMOVAL PLATE                         |
| 7    | VS1013/02 | INSTALLER                             |
| 8    | VS1013/03 | HOLDING TOOL                          |