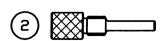

## Petrol Engine Setting/Locking Kit - Ford & Mazda

Model No: VS4404C

| Item | Part No.  | Description                   |
|------|-----------|-------------------------------|
| 1    | VS4933    | CAMSHAFT SETTING PLATE        |
| 2    | VS115/2   | CRANKSHAFT TDC LOCATION PIN   |
| 3    | VS115/3   | CRANKSHAFT TDC LOCATION PIN   |
| 4    | VS3032.21 | CRANKSHAFT LOCKING PIN - FORD |