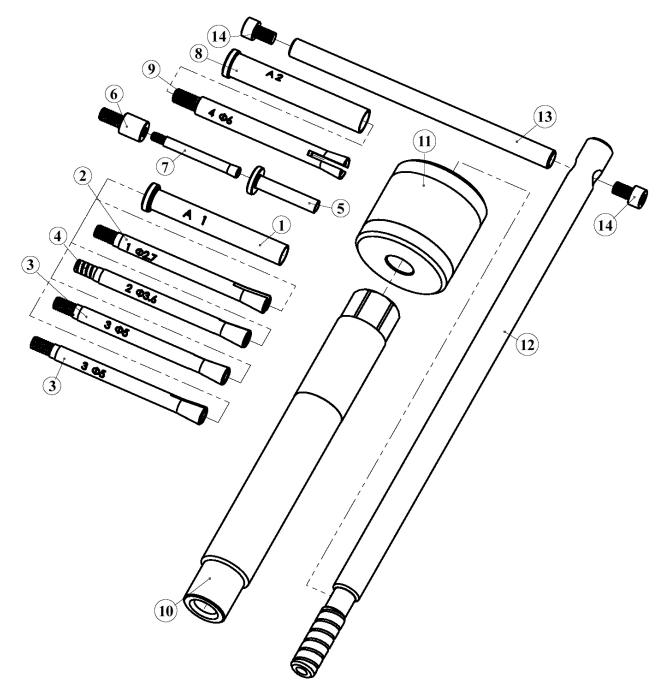

## Glow Plug Puller Set Model No: VS313

| Item | Part No. | Description                           |
|------|----------|---------------------------------------|
| 1    | VS313.01 | SLEEVE (12x8.8x63mmL)                 |
| 2    | VS313.02 | JAW (7.9x6.3x2.8x79mmL)               |
| 3    | VS313.03 | JAW (7.9x6.1x2.8x79mmL)               |
| 4    | VS313.04 | JAW (7.9x3.8x2.8x79mmL)               |
| 5    | VS313.05 | SLEEVE (12x5.5x29.5mmL)INCL PARTS 6&7 |
| 6    | VS313.05 | SLEEVE (12x5.5x29.5mmL)INCL PARTS 6&7 |
| 7    | VS313.05 | SLEEVE (12x5.5x29.5mmL)INCL PARTS 6&7 |
| 8    | VS313.08 | SLEEVE (12x10.4x63mmL)                |

| Item | Part No.  | Description                      |
|------|-----------|----------------------------------|
| 9    | VS313.09  | JAW (9.5x7.8x6.1x79mmL)          |
| 10   | VS313.10  | MAIN SLEEVE                      |
| 11   | VS313.11  | HAMMER                           |
| 12   | VS313.12  | MAIN SPINDLE                     |
| 13   | VS313.13  | T-HANDLE                         |
| 14   | SCB58.SB  | SOCKET HEAD CAP SCREW M5x8 BLACK |
|      | VS313.BMC | BLOW MOULDED CASE (NOT SHOWN)    |