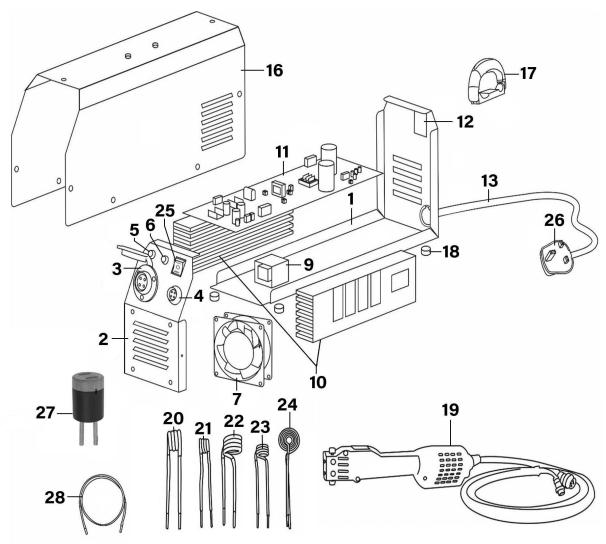

## **Induction Heater 2000W** Model No: VS230.V4

| Item | Part No.     | Description                         |
|------|--------------|-------------------------------------|
| 1    | VS230-V3-01  | Bottom Panel                        |
| 2    | VS230.02     | Front Panel                         |
| 3    | VS230.03     | Socket for Control (Large)          |
| 4    | VS230.04     | Socket for Control (Small)          |
| 5    | VS230.05     | LED (Green)                         |
| 6    | VS230.06     | LED (Red)                           |
| 7    | VS230.07     | Fan                                 |
| 9    | VS230.09     | Aux Transformer                     |
| 10   | VS230-V3-10A | Radiator (Left)                     |
| 10   | VS230-V3-10B | Radiator (Right)                    |
| 11   | VS230-V4-11  | MB Board                            |
| 12   | VS230.12     | Switch (On/Off) Red Rocker 25A 250V |
| 13   | VS230.13     | Power Cable 2.5 Metre               |
| 16   | VS230.V2-16  | Top Case                            |
| 17   | VS230.17     | Handle                              |

| Item | Part No.  | Description                                                                    |
|------|-----------|--------------------------------------------------------------------------------|
| 18   | VS230.18  | Plastic Foot                                                                   |
| 19   | VS230.19  | Heating Torch                                                                  |
| 20   | VS2306    | Induction Coil - Side Ø28mm                                                    |
| 21   | VS2304    | Induction Coil - Side Ø20mm                                                    |
| 22   | VS2305    | Induction Coil - Direct Ø28mm                                                  |
| 23   | VS2303    | Induction Coil - Direct Ø20mm                                                  |
| 24   | VS2309    | Induction Coil - Pad Ø55mm                                                     |
| 25   | VS230.25  | Power Selection Rocker Switch (High/Low) 6A 250V                               |
| 26   | VS230.26  | Power Plug 3P                                                                  |
| 27   | VS23111   | Induction Adaptor Ø29mm                                                        |
| 28   | VS2310    | Induction Coil - Flex 920mm                                                    |
|      | VS230.19A | Knob, Plastic, Knurled, OD: 17mm, M4x12mm<br>Threaded Male Fitting (Not Shown) |