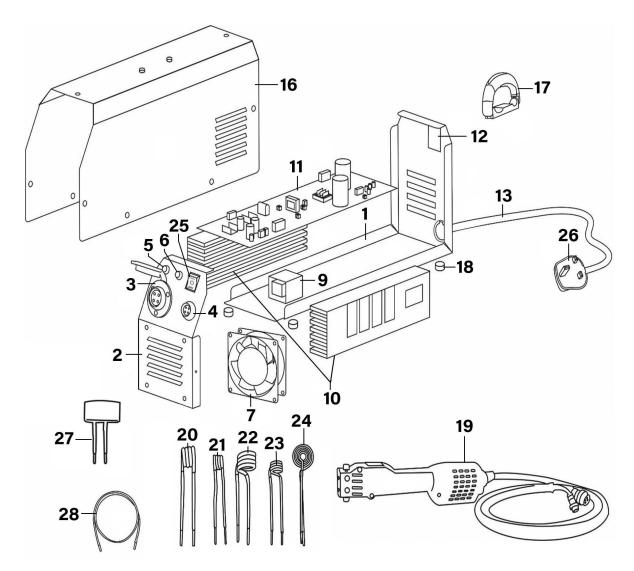

## **Induction Heater 2000W** Model No: VS230.V3

| Item | Part No.     | Description                         |
|------|--------------|-------------------------------------|
| 1    | VS230-V3-01  | Bottom Panel                        |
| 2    | VS230.02     | Front Panel                         |
| 3    | VS230.03     | Socket for Control (Large)          |
| 4    | VS230.04     | Socket for Control (Small)          |
| 5    | VS230.05     | LED (Green)                         |
| 6    | VS230.06     | LED (Red)                           |
| 7    | VS230.07     | Fan                                 |
| 9    | VS230.09     | Aux Transformer                     |
| 10   | VS230-V3-10A | Radiator (Left)                     |
| 10   | VS230-V3-10B | Radiator (Right)                    |
| 11   | VS230-V3-11  | MB Board                            |
| 12   | VS230.12     | Switch (On/Off) Red Rocker 25A 250V |
| 13   | VS230.13     | Power Cable 2.5 Metre               |
| 16   | VS230.V2-16  | Top Case                            |

| Item | Part No.  | Description                                                                    |
|------|-----------|--------------------------------------------------------------------------------|
| 17   | VS230.17  | Handle                                                                         |
| 18   | VS230.18  | Plastic Foot                                                                   |
| 19   | VS230.19  | Heating Torch                                                                  |
| 20   | VS2306    | Induction Coil - Side Ø28mm                                                    |
| 21   | VS2304    | Induction Coil - Side Ø20mm                                                    |
| 22   | VS2305    | Induction Coil - Direct Ø28mm                                                  |
| 23   | VS2303    | Induction Coil - Direct Ø20mm                                                  |
| 24   | VS2309    | Induction Coil - Pad Ø55mm                                                     |
| 25   | VS230.25  | Power Selection Rocker Switch (High/Low) 6A 250V                               |
| 26   | VS230.26  | Power Plug 3P                                                                  |
| 27   | VS2311    | Induction block - 50 x 35 x 30mm                                               |
| 28   | VS2310    | Induction Coil - Flex 920mm                                                    |
|      | VS230.19A | Knob, Plastic, Knurled, OD: 17mm, M4x12mm<br>Threaded Male Fitting (Not Shown) |