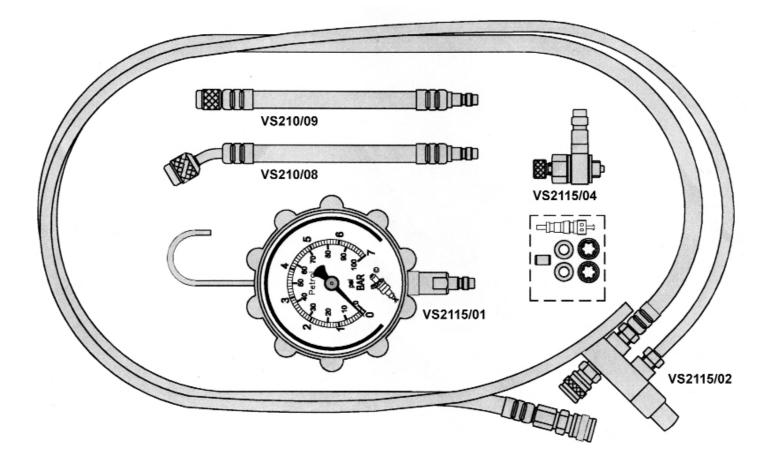

Parts Information: **Petrol Injection Pressure Test Kit - Test** Port Entry Model No: VS2110

| Item | Part No.  | Description                               |
|------|-----------|-------------------------------------------|
|      | VS2115/01 | Gauge 100psi 7Bar, 100mm od, btm Fitting. |
|      | VS2115/02 | Relief Valve & Hose Assy                  |
|      | VS2115/04 | Test Port Adaptor - Alfa & Fiat           |

| Item | Part No.  | Description               |
|------|-----------|---------------------------|
|      | VS210/08  | Test Port Adaptor - Std   |
|      | VS210/09  | Test Port Adaptor - Small |
|      | VS2110/84 | Case + Insert (NOT SHOWN) |