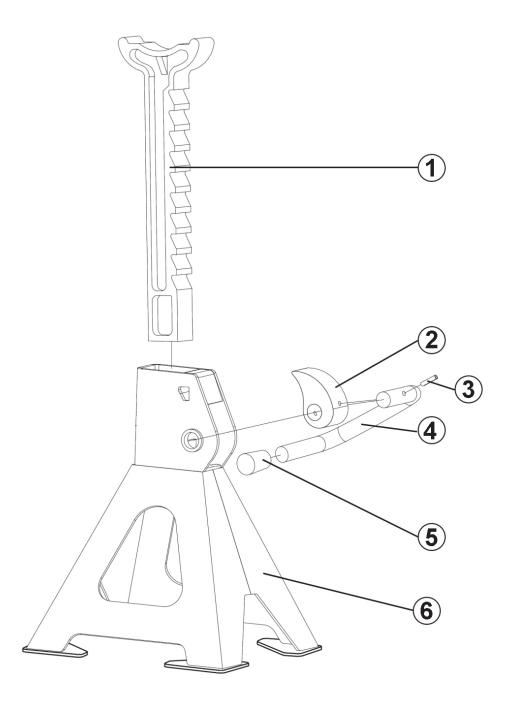

## Axle Stands (Pair) 6tonne Capacity per Stand Ratchet Type

**Model No: VS2006T** 

| Item | Part No.    | Description       |
|------|-------------|-------------------|
| 1    | VS2006DL.01 | RATCHET BAR       |
| 2    | VS2006DL.02 | LOCKING PAWL      |
| 3    | VS2006DL.03 | SPRING PIN 4x30mm |

| Item | Part No.    | Description    |
|------|-------------|----------------|
| 4    | VS2006DL.04 | LOCKING HANDLE |
| 5    | VS2006DL.05 | HANDLE SLEEVE  |
| 6    | VS2006DL.06 | BASE FRAME     |

NOTE: It is our policy to continually improve products and as such we reserve the right to alter data, specifications and component parts without prior notice. IMPORTANT: No liability is accepted for incorrect use of product.