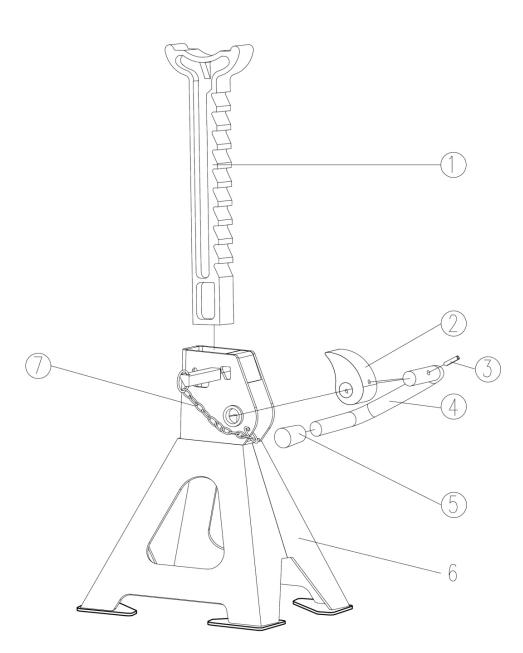

Parts Information: Axle Stands (Pair) 6tonne Capacity per Stand Ratchet Type with Safety Pin Model No: VS2006DL

| Item | Part No.    | Description       |  |
|------|-------------|-------------------|--|
| 1    | VS2006DL.01 | RATCHET BAR       |  |
| 2    | VS2006DL.02 | LOCKING PAWL      |  |
| 3    | VS2006DL.03 | SPRING PIN 4x30mm |  |
| 4    | VS2006DL.04 | LOCKING HANDLE    |  |

| Item | Part No.    | Description         |
|------|-------------|---------------------|
| 5    | VS2006DL.05 | HANDLE SLEEVE       |
| 6    | VS2006DL.06 | BASE FRAME          |
| 7    | VS2006DL.07 | SAFETY PIN ASSEMBLY |