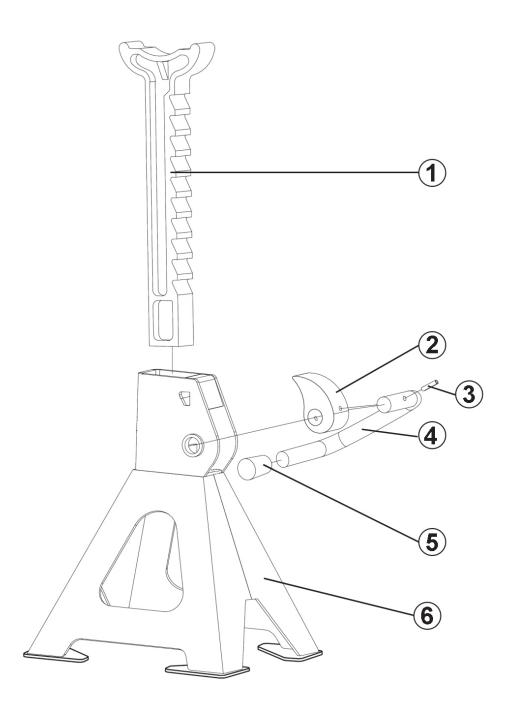

## Axle Stands (Pair) 3tonne Capacity per Stand Ratchet Type

Model No: VS2003.V3

| Item | Part No.    | Description       |
|------|-------------|-------------------|
| 1    | VS2003DL.01 | RATCHET BAR       |
| 2    | VS2003DL.02 | LOCKING PAWL      |
| 3    | VS2003DL.03 | SPRING PIN 4x30mm |

| Item | Part No.    | Description    |
|------|-------------|----------------|
| 4    | VS2003DL.04 | LOCKING HANDLE |
| 5    | VS2003DL.05 | HANDLE SLEEVE  |
| 6    | VS2003DL.06 | BASE FRAME     |

NOTE: It is our policy to continually improve products and as such we reserve the right to alter data, specifications and component parts without prior notice. IMPORTANT: No liability is accepted for incorrect use of product.