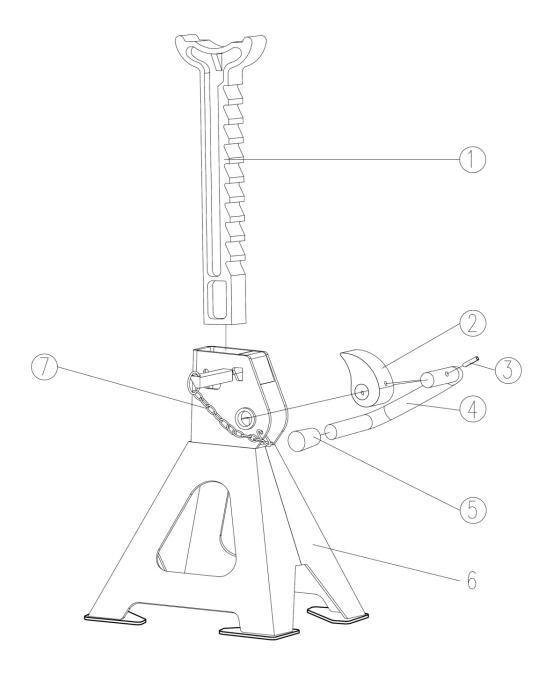

## Axle Stands (Pair) 3tonne Capacity per Stand Ratchet Type with Safety Pin Model No: VS2003DL

| Item | Part No.    | Description       |
|------|-------------|-------------------|
| 10   | VS2003DL.01 | RATCHET BAR       |
| 20   | VS2003DL.02 | LOCKING PAWL      |
| 30   | VS2003DL.03 | SPRING PIN 4x30mm |
| 40   | VS2003DL.04 | LOCKING HANDLE    |

| Item | Part No.    | Description         |
|------|-------------|---------------------|
| 50   | VS2003DL.05 | HANDLE SLEEVE       |
| 60   | VS2003DL.06 | BASE FRAME          |
| 70   | VS2003DL.07 | SAFETY PIN ASSEMBLY |