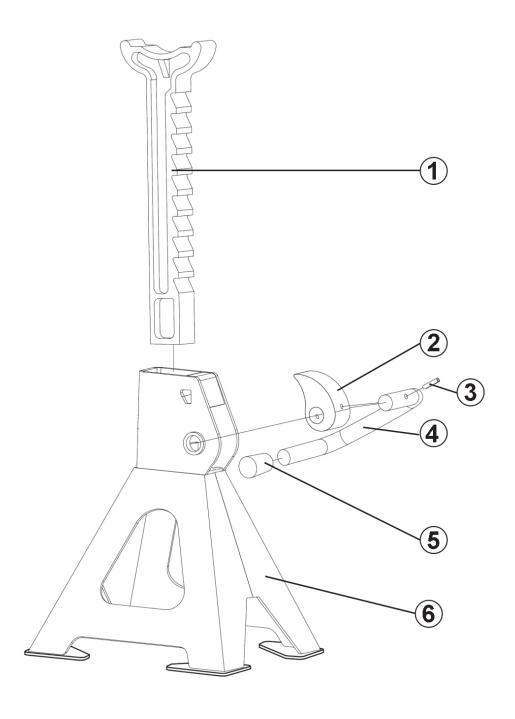

## Axle Stands (Pair) 2tonne Capacity per Stand Ratchet Type

**Model No: VS2002T** 

| Item | Part No.    | Description       |
|------|-------------|-------------------|
| 1    | VS2002DL.01 | RATCHET BAR       |
| 2    | VS2002DL.02 | LOCKING PAWL      |
| 3    | VS2002DL.03 | SPRING PIN 4x25mm |

| Item | Part No.    | Description    |
|------|-------------|----------------|
| 4    | VS2002DL.04 | LOCKING HANDLE |
| 5    | VS2002DL.05 | HANDLE SLEEVE  |
| 6    | VS2002DL.06 | BASE FRAME     |

NOTE: It is our policy to continually improve products and as such we reserve the right to alter data, specifications and component parts without prior notice. IMPORTANT: No liability is accepted for incorrect use of product.