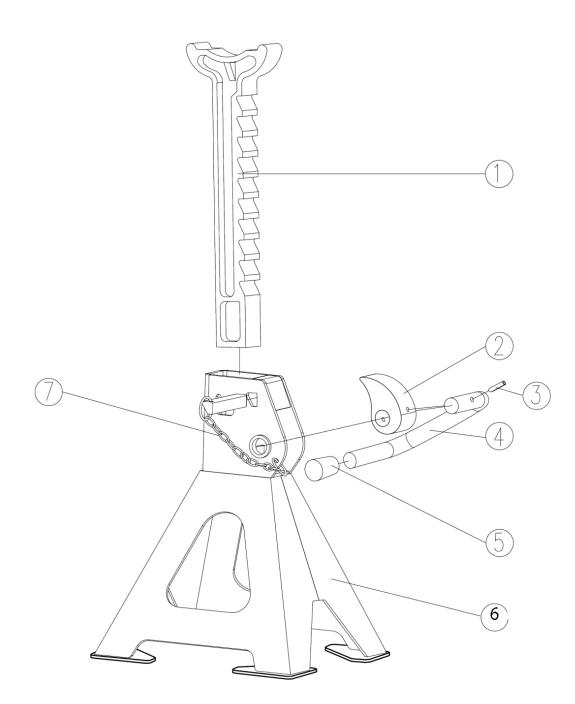

## Parts Information: Axle Stands (Pair) 2tonne Capacity per Stand Ratchet Type with Safety Pin Model No: VS2002DL

| Item | Part No.    | Description       |
|------|-------------|-------------------|
| 1    | VS2002DL.01 | RATCHET BAR       |
| 2    | VS2002DL.02 | LOCKING PAWL      |
| 3    | VS2002DL.03 | SPRING PIN 4x25mm |
| 4    | VS2002DL.04 | LOCKING HANDLE    |

| Item | Part No.    | Description         |
|------|-------------|---------------------|
| 5    | VS2002DL.05 | HANDLE SLEEVE       |
| 6    | VS2002DL.06 | BASE FRAME          |
| 7    | VS2002DL.07 | SAFETY PIN ASSEMBLY |