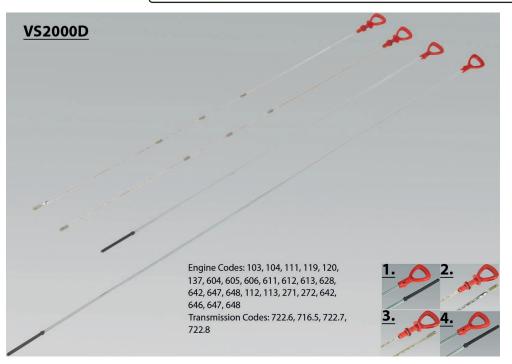

## **Mercedes Engine & Transmission Dipstick** Set 4pc

Model No: VS2000D

| Item | Part No. | Description                          |
|------|----------|--------------------------------------|
| 1    | VS920TD  | MERCEDES TRANSMISSION DIPSTICK 920mm |
| 2    | VS930ED  | MERCEDES ENGINE DIPSTICK (88-05)     |

| Item | Part No. | Description                              |
|------|----------|------------------------------------------|
| 3    | VS9301ED | MERCEDES ENGINE DIPSTICK (88-97)         |
| 4    | VS1200TD | MERCEDES TRANSMISSION DIPSTICK<br>1200mm |