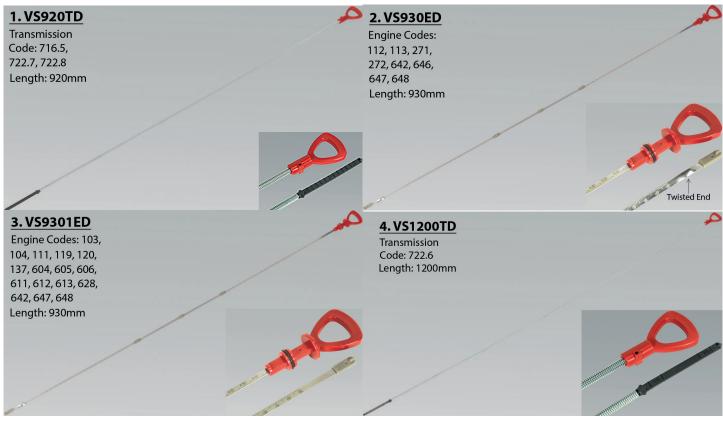

## **Mercedes Engine & Transmission Dipstick** Set 4pc

Model No: VS2000D

| Item | Part No. | Description                          |
|------|----------|--------------------------------------|
| 1    | VS920TD  | MERCEDES TRANSMISSION DIPSTICK 920mm |
| 2    | VS930ED  | MERCEDES ENGINE DIPSTICK (88-05)     |

| Item | Part No. | Description                              |
|------|----------|------------------------------------------|
| 3    | VS9301ED | MERCEDES ENGINE DIPSTICK (88-97)         |
| 4    | VS1200TD | MERCEDES TRANSMISSION DIPSTICK<br>1200mm |