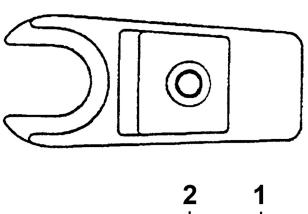

## Valve Spring Compressor - Ford CVH Model No: VS150

| Item | Part No. | Description      |
|------|----------|------------------|
| 1    | VS150/1  | CLAW, COMPRESSOR |

| Item | Part No. | Description   |
|------|----------|---------------|
| 2    | VS150/2  | NUT, RETAINED |