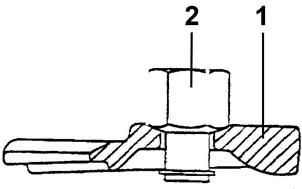

## Valve Spring Compressor - Ford CVH Model No: VS150

| Item | Part No. | Description      |
|------|----------|------------------|
| 1    | VS150/1  | CLAW, COMPRESSOR |

| Item | Part No. | Description   |
|------|----------|---------------|
| 2    | VS150/2  | NUT, RETAINED |