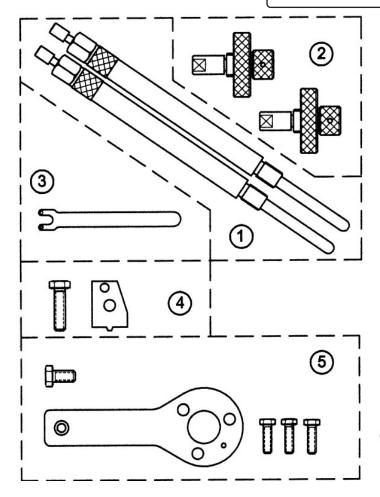

## Parts Information:

Petrol Engine Setting/Locking Kit - Fiat, Lancia 1.2, 1.4 16v - Belt Drive Model No: VS1400.V2

| Item | Part No.   | Description                |
|------|------------|----------------------------|
| 1    | VS1400/01  | POSITIONING TOOL, COMPLETE |
| 2    | VS1400/02  | SETTING TOOL, COMPLETE     |
| 3    | VS1400/03  | TENSIONER ADJUSTER         |
| 4    | VS4911     | SPROCKET LOCKING TOOL      |
| 5    | VS4951     | CRANKSHAFT LOCKING TOOL    |
|      | VS4510A-84 | CASE + INSERT              |

| Item | Part No.   | Description               |
|------|------------|---------------------------|
|      | VS1400/011 | MAIN BODY (NOT SHOWN)     |
|      | VS1400/012 | INDICATOR PIN (NOT SHOWN) |
|      | VS1400/021 | MAIN BODY (NOT SHOWN)     |
|      | VS1400/022 | SPINDLE (NOT SHOWN)       |
|      | VS1400/023 | KNOB (NOT SHOWN)          |