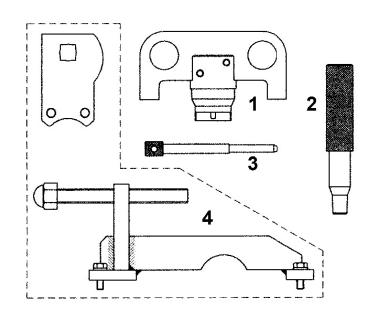

## Parts Information:

Diesel Engine Setting/Locking Kit - Saab, Vauxhall/Opel 2.0, 2.2DTI - Chain Drive **Model No: VS131** 

| Item | Part No. | Description                |
|------|----------|----------------------------|
| 1    | VS131/01 | Camshaft Setting Tool      |
| 2    | VS131/02 | Crankshaft Locking Pin     |
| 3    | VS131/03 | Injection Pump Locking Pin |

|   | Item | Part No. | Description                |
|---|------|----------|----------------------------|
| ſ | 4    | VS131/04 | Timing Adjustment Assembly |
|   |      | VS-TAG   | Warning Tag (NOT SHOWN)    |