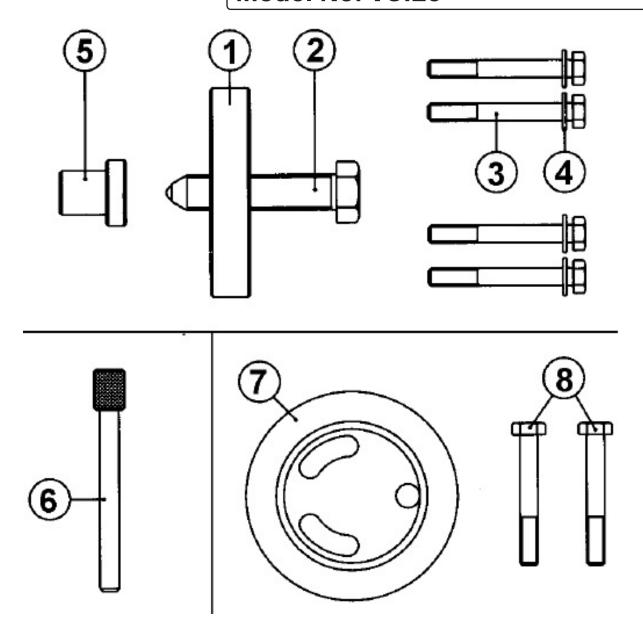

## Parts Information:

Diesel Engine Camshaft Locking & Fuel Injection Pump Timing Kit - Land Rover 2.5, 200TDi, 300TDi - Belt Drive

**Model No: VS129** 

| Item | Part No. | Description           |
|------|----------|-----------------------|
| 1    | VS129/01 | PULLER PLATE          |
| 2    | VS129/02 | THRUST BOLT           |
| 3    | VS129/03 | HEX SCREW SET (4)     |
| 4    | FWM8.S   | FLAT WASHER M8 SINGLE |
| 5    | VS129/05 | PRESSURE BUTTON       |
| 6    | VS129/06 | PUMP TIMING PIN       |

| Item | Part No. | Description                   |
|------|----------|-------------------------------|
| 7    | VS129/07 | RETAINER                      |
| 8    | VS129/08 | HEX SCREW SET                 |
| 9    | VS129/09 | TIMING PIN - FLYWHEEL (SMALL) |
| 10   | VS129/10 | TIMING PIN - DPS PUMP         |
| 11   | VS129/11 | TIMING PIN - FLYWHEEL         |
|      | VS129/84 | CASE & INSERT (NOT SHOWN)     |
|      | VS-TAG   | WARNING TAG (NOT SHOWN)       |