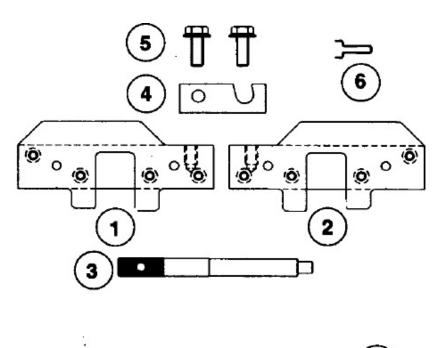

## Petrol Engine Setting/Locking & Timing Kit 5pc - Twin Cam BMW

Model No: VS126

| Item | Part No. | Description          |
|------|----------|----------------------|
| 1    | VS126/01 | LH PLATE ASSEMBLY    |
| 2    | VS126/02 | R H PLATE ASSEMBLY   |
| 3    | VS118/02 | FLYWHEEL LOCKING PIN |
| 4    | VS126/04 | LATCH PLATE          |
| 5    | VS126/05 | LATCH BOLTS (2)      |

| Item | Part No. | Description                  |
|------|----------|------------------------------|
| 6    | VS126/06 | TENSIONER TOOL SET           |
| 7    | VS126/07 | PRE-LOAD TOOL                |
| 8    | VS1261   | ENGAGEMENT WRENCH FOR B.M.W. |
|      | VS-TAG   | WARNING TAG (NOT SHOWN)      |
|      |          |                              |