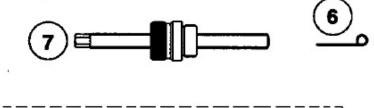

| Item | Part No. | Description                  |
|------|----------|------------------------------|
| 6    | VS126/06 | TENSIONER TOOL SET           |
| 7    | VS126/07 | PRE-LOAD TOOL                |
| 8    | VS1261   | ENGAGEMENT WRENCH FOR B.M.W. |
|      | VS-TAG   | WARNING TAG (NOT SHOWN)      |
|      |          |                              |