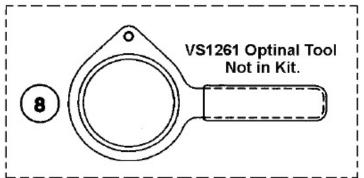

| Item | Part No. | Description                  |
|------|----------|------------------------------|
| 6    | VS126/06 | TENSIONER TOOL SET           |
| 7    | VS126/07 | PRE-LOAD TOOL                |
| 8    | VS1261   | ENGAGEMENT WRENCH FOR B.M.W. |
|      | VS-TAG   | WARNING TAG (NOT SHOWN)      |
|      |          |                              |