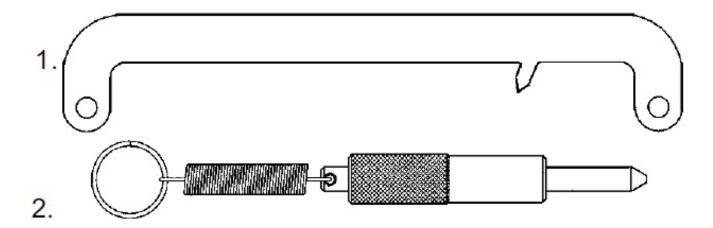

## Diesel Engine TDC Set 2pc GM 1.7td Model No: VS117

| Item | Part No. | Description       |
|------|----------|-------------------|
| 1    | VS117/01 | FLYWHEEL TDC TOOL |

| Item | Part No. | Description |
|------|----------|-------------|
| 2    | VS117/02 | LOCKING PIN |